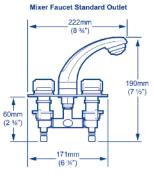

YOU MAY ALSO LIKE

Watermaster Automatic Pressure Pumps - page 54 Whale chromed brass Faucets and showers - page 70-71

RT2210

Mixer Faucet

Standard Outlet

Note: These specifications are retail items only.

For details of our bulk pack range for boat builders and wholesalers - contact Whale Support.