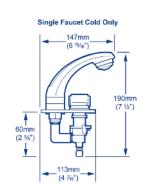

RT1210

Single Faucet

Model Specifications

Models - Retail

Description

Note: only suitable for pressure systems up to 35psi (2.4bar)

Front View

Front View