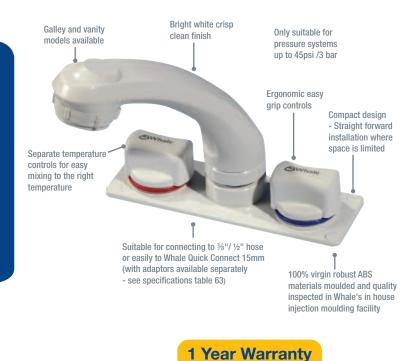

## **Robust ABS Construction**

- Designed for use with all types of galley pumps
- Easily connects to Whale Quick Connect 15 mm pipework to either <sup>3</sup>/<sub>8</sub>" or <sup>1</sup>/<sub>2</sub>" hose connections
- Choice of single or mixer faucets
- Over 30 years experience - designed, refined and made in our UK facility since the early 1980s

YOU MAY ALSO LIKE

Watermaster Automatic Pressure Pumps - page 54 Whale chromed brass Faucets and showers - page 70-71

RT2210

Mixer Faucet

Standard Outlet

Note: These specifications are retail items only.

For details of our bulk pack range for boat builders and wholesalers - contact Whale Support.