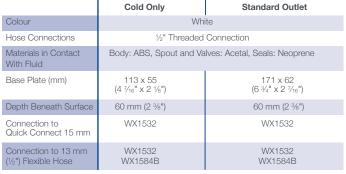

RT1210

Single Faucet

Model Specifications

Models - Retail

Description

YOU MAY ALSO LIKE

Watermaster Automatic Pressure Pumps - page 54 Whale chromed brass Faucets and showers - page 70-71

RT2210

Mixer Faucet

Standard Outlet

Note: These specifications are retail items only.

For details of our bulk pack range for boat builders and wholesalers - contact Whale Support.